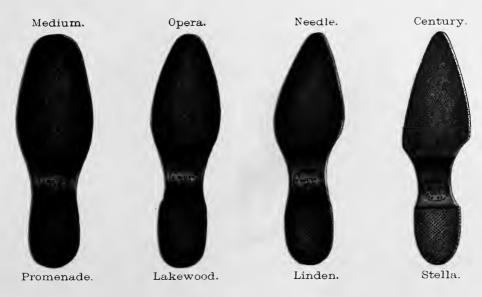

### STYLES OF TOES AND HEELS ON WOMEN'S LIGHT SHOES.

These cuts illustrate only in part the styles of toes and heels which we make. It is our intention to furnish "Rubbers" for standard shapes in leather shoes, from the medium toe Promenade to the extreme pointed toe Century.

#### Women's LAKEWOOD.

Packed in Cartons.

Opera Toe.

The Lakewood may be classed among our most stylish patterns.

The LINDEN and STELLA are similar in shape to the Lakewood, but have Needle and Century toes respectively.

The shape of the toe and heel of both may be seen above.

## PROMENADE.

Women's Medium Toe.

Packed in Cartons.

Misses', Heel and Spring. Children's, Spring only.

Some persons prefer a low "rubber." The Promenade is quite low, but will still give protection in case of a storm.
For the toe and heel, see above.